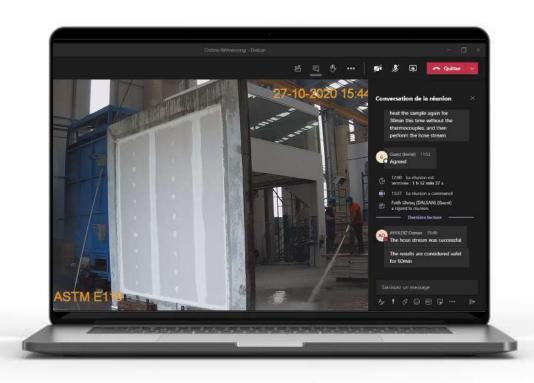

## 2 Stay in Touch with your Test Leader

With the test date you will be scheduled for a meeting with your test leader on Microsoft Teams.

The meeting details will be sent to your e-mail address. While witnessing the testing, you will be able to contact your test leader simultaneously.