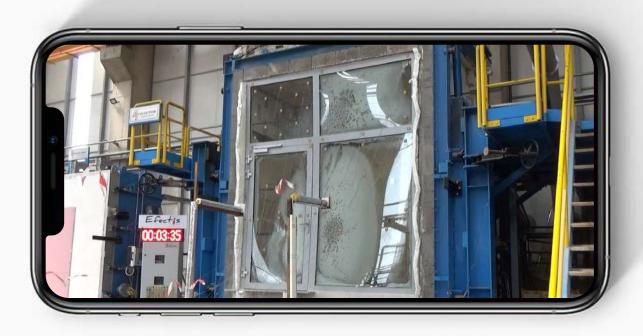

### 1 Get Access to the Test Live

Before the test date and day, you will be sent a link for the video access. With the link you will also get a login and a password. You will be able to witness your testing live in high definition.