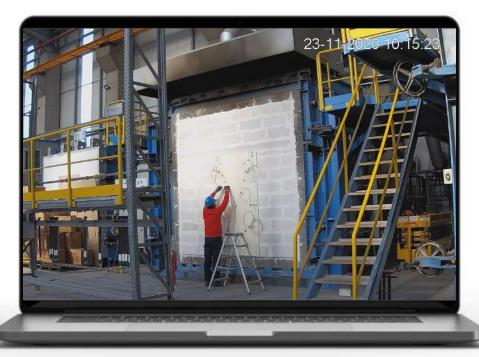

## 3 Optional: Guide the Sample Installation

You will have a paid option of witnessing and guiding the installation of your specimen.

Upon your request, the fee will be calculated according to the installation requirements and duration.