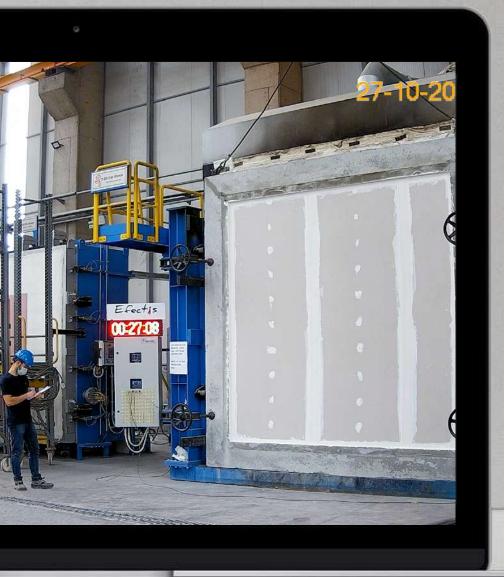

### 1 Get Access to the Test Live

Before the test date and day, you will be sent a link for the video access. With the link you will also get a login and a password. You will be able to witness your testing live in high definition.